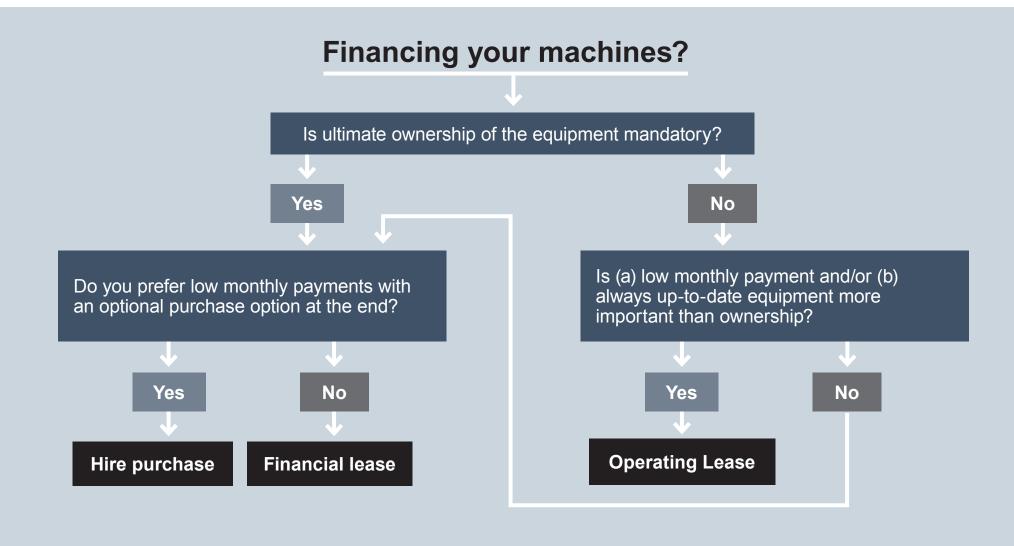

## **Product Overview**

| Finance product           | Financial lease                                                                                                                                                                                    | Hire purchase                                                                                                                                                                             | Operating lease                                                                                                                                                                                                                                     |
|---------------------------|----------------------------------------------------------------------------------------------------------------------------------------------------------------------------------------------------|-------------------------------------------------------------------------------------------------------------------------------------------------------------------------------------------|-----------------------------------------------------------------------------------------------------------------------------------------------------------------------------------------------------------------------------------------------------|
| What is it?               | With a financial lease, your customer pays for the equipment during the lease term and acquires ownership following end of lease.                                                                  | With a hire purchase option, your customer pays for the equipment during the lease term and can purchase it at the end of lease for an amount specified at the beginning of the contract. | With an operating lease your customer pays rent for equipment use and has various options at the end of the lease.                                                                                                                                  |
| Benefits for the customer | <ul> <li>Level monthly payment</li> <li>Lessee owns equipment at the end of lease term</li> <li>Deduction of full rentals for tax consideration</li> <li>Payment of equipment over time</li> </ul> | <ul> <li>Fixed cost aids budgeting</li> <li>Operational ownership</li> <li>Conserves working capital</li> </ul>                                                                           | <ul> <li>Fixed cost aid budgeting</li> <li>Pay only for equipment use</li> <li>May provide tax benefits</li> <li>Conserves working capital</li> <li>At term end, equipment may be replaced with new unit</li> <li>Lower monthly payments</li> </ul> |
| Payment                   | Highest                                                                                                                                                                                            | Lower                                                                                                                                                                                     | Lowest                                                                                                                                                                                                                                              |
| Purchase option           | Yes                                                                                                                                                                                                | Yes, predetermined amount                                                                                                                                                                 | Yes, fair marketing value                                                                                                                                                                                                                           |